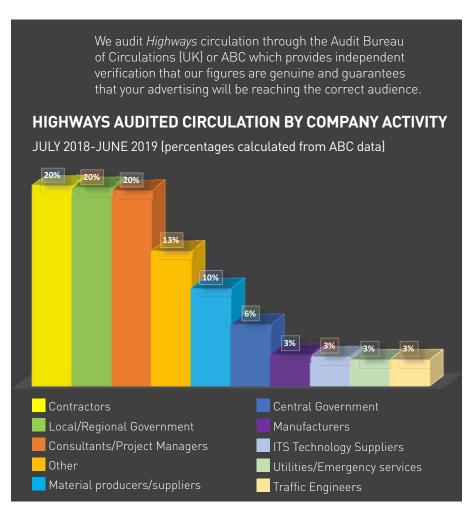

|
| July 2020 Preservative treatments (Including paints and surface dressing) Software & IT Inspection and testing Roads maintenance Regional focus: Northern Ireland | Aug/Sept 2020  Street cleaning and verge cutting Bridges Retaining walls & embankments Surface maintenance Resilience (including extreme weather protection) | October 2020  Asset management/efficiency Traffic management IT/digital Traffic monitoring (including radar and counting) Plant/Equipment | November 2020  Road studs and kerbs  Smart cities  Drainage  Materials testing and research  Asphalt additives | December 2020 Sensors and drones Plant and equipment Streetworks & utilities Winter maintenance Year's round-up |

**BONUS Traffex Scotland** 

**BONUS RSMA Annual Conference** 



## CIRCULATION/ABC CERTIFICATION





All figures correct as at beg November 2019