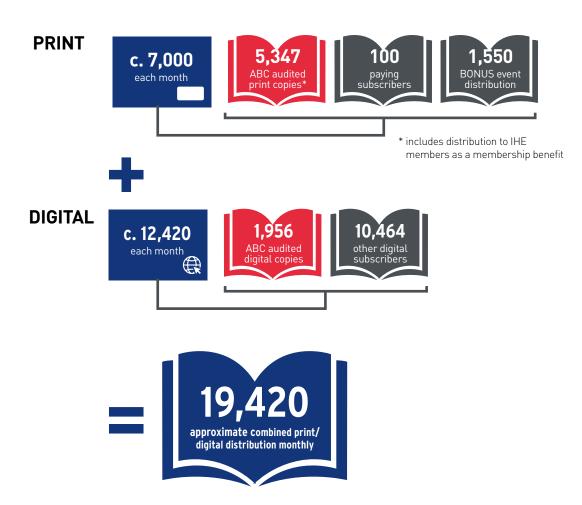

|
| July 2020 Preservative treatments (Including paints and surface dressing) Software & IT Inspection and testing Roads maintenance Regional focus: Northern Ireland | Aug/Sept 2020  Street cleaning and verge cutting Bridges Retaining walls & embankments Surface maintenance Resilience (including extreme weather protection) | October 2020  Asset management/efficiency Traffic management IT/digital Traffic monitoring (including radar and counting) Plant/Equipment | November 2020  Road studs and kerbs  Smart cities  Drainage  Materials testing and research  Asphalt additives | December 2020 Sensors and drones Plant and equipment Streetworks & utilities Winter maintenance Year's round-up |

**BONUS Traffex Scotland** 

**BONUS RSMA Annual Conference** 



## CIRCULATION/ABC CERTIFICATION





All figures correct as at beg November 2019