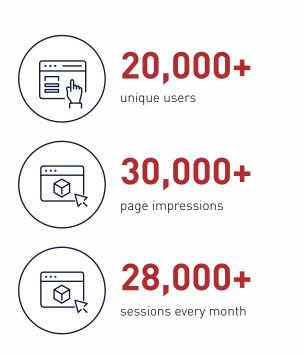

### SPONSORSHIP & PARTNERSHIP PROSPECTUS

Social Media Followers

7,000+ LinkedIn followers 4,000+ Twitter followers

Monthly Website Visits

20,000+ unique users 30,000+ page impressions and 28,000+ sessions every month